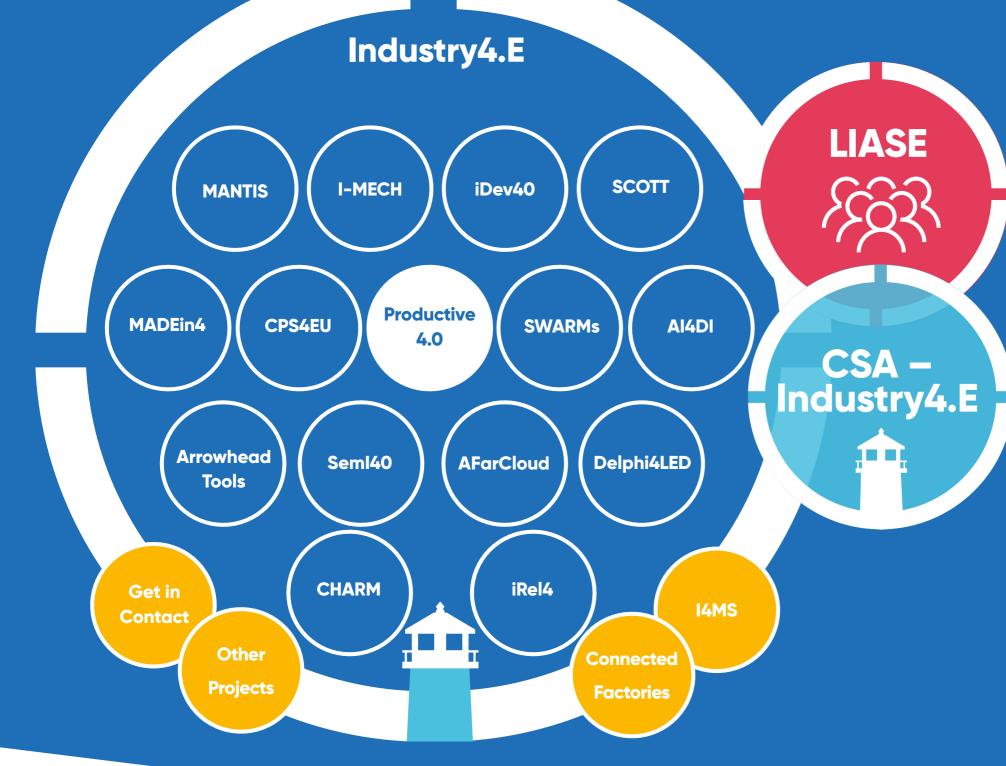

## Industry4E www.Industry4E.eu

## **CSA-INDUSTRY4.E** SUPPORTING SUCCESSFUL IMPLEMENTATION OF THE INDUSTRY4.E LIGHTHOUSE





The CSA-Industry4.E team will work in close cooperation with:

- Lighthouse Initiative Advisory Service (LIASE)
- Industry4.E Lighthouse projects
- EFFRA (www.effra.eu) projects
- All Stakeholders including SMEs, other European, regional and national projects, policymakers and the public

Get in contact today: ⊠info@Industry4E.eu

## INDUSTRY4.E LIGHTHOUSE INITIATIVE

## **CSA-INDUSTRY4.E PARTNERS**

IRISH MANUFACTURING RESEARCH • VTT • MONDRAGON UNIBERTSITATEA • STEINBEIS 2i • AQUATT





This project has received funding from the ECSEL Joint Undertaking (JU) under grant agreement No 830845. The JU receives support from the European Union's Horizon 2020 research and innovation programme and Ireland, Finland, Spain, Germany. The output reflects the views only of the author(s), and neithe