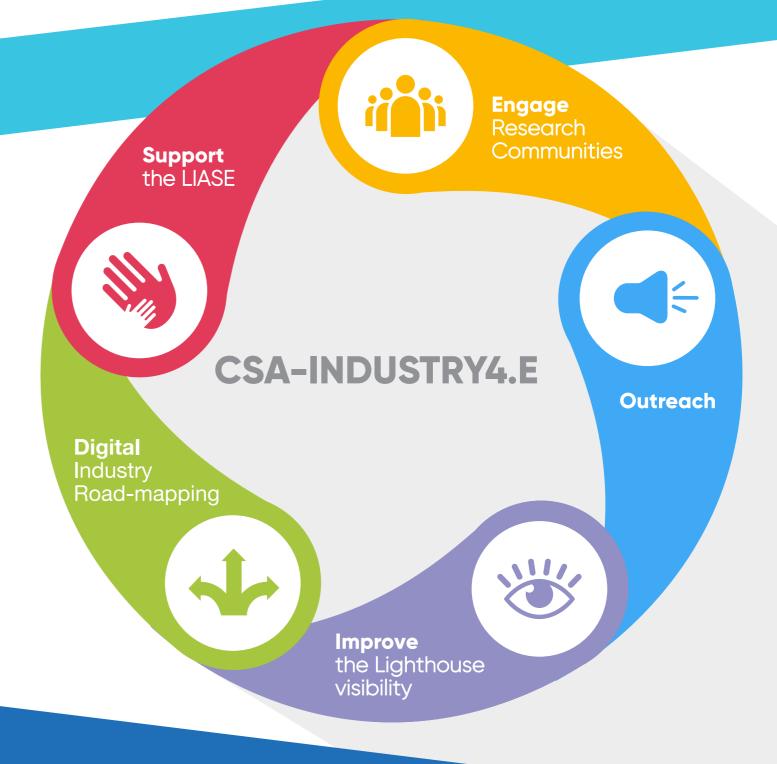

## **CSA-INDUSTRY4.E** SUPPORTING SUCCESSFUL IMPLEMENTATION OF THE INDUSTRY4.E LIGHTHOUSE

The CSA-Industry4.E team will work in close cooperation with:

- Lighthouse Initiative Advisory Service (LIASE)
- Industry4.E Lighthouse projects
- EFFRA (www.effra.eu) projects
- All Stakeholders including SMEs, other European, regional and national projects, policymakers and the public